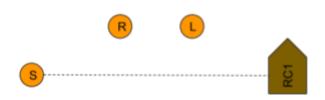

Appendix A: Course Diagrams, Diagram 1 is deleted and replaced with:

2 1

W3: RC1-S, 1, 2, R-L, RC2-F

W5: RC1-S, 1, 2, R-L, 1, 2, R-L, RC2-F

W13: RC1-S, 1, 2, R-L, RC2-F

RC2 may be replaced with an inflatable buoy similar to buoy 'F'