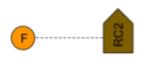

Appendix A: Course Diagrams, Diagram 1 is deleted and replaced with:

2 1

W3: RC1-S, 1, 2, R-L, RC2-F

W5: RC1-S, 1, 2, R-L, 1, 2, R-L, RC2-F

W13: RC1-S, 1, 2, R-L, RC2-F

RC2 may be replaced with an inflatable buoy similar to buoy 'F'