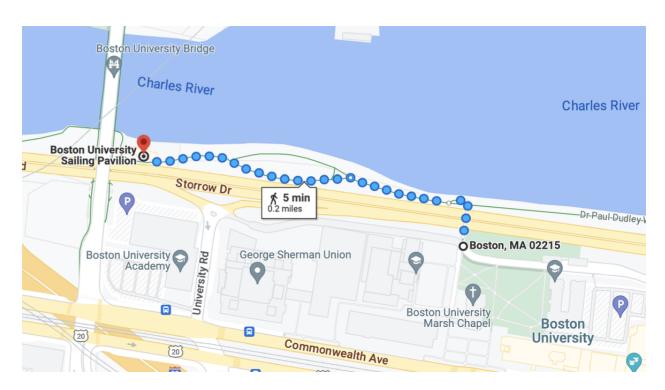

## Directions

See map below for information on how to access the boathouse by foot.

Note: DO NOT drop off students on Storrow Drive. It is incredibly unsafe to cross on foot and there is nowhere to safely pull off. Please use the footbridge indicated on the map below.