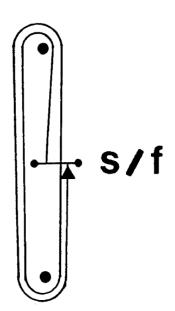

|              |
|                                                      |              |
| <b>L2</b>                                            |              |
|                                                      |              |
|                                                      |              |
| L3                                                   |              |
|                                                      |              |
|                                                      |              |
| LONGBEAG                                             | · LI         |
| LONGBEAC                                             |              |



## **Appendix B**2020 Rose Bowl Regatta – Alternative Courses



### Course 4



### Course 5



Course 6



#### Course 7