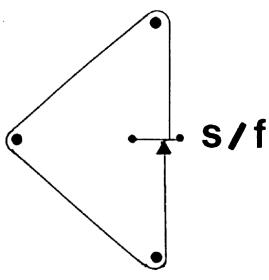

Finish                                               |              |
|                                                      |              |
| <b>L2</b>                                            |              |
|                                                      |              |
|                                                      |              |
| L3                                                   |              |
|                                                      |              |
|                                                      |              |
| LONGBEAG                                             | · LI         |
| LONGBEAC                                             |              |



## **Appendix B**2020 Rose Bowl Regatta – Alternative Courses



### Course 4



### Course 5



Course 6



#### Course 7