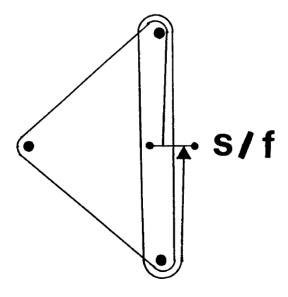

|              |
|                                                      |              |
| <b>L2</b>                                            |              |
|                                                      |              |
|                                                      |              |
| L3                                                   |              |
|                                                      |              |
|                                                      |              |
| LONGBEAG                                             | · LI         |
| LONGBEAC                                             |              |



## **Appendix B**2020 Rose Bowl Regatta – Alternative Courses



### Course 4



### Course 5



Course 6



#### Course 7