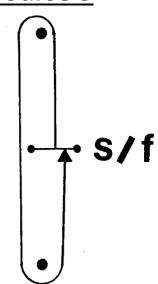

|              |
|                                                      |              |
| <b>L2</b>                                            |              |
|                                                      |              |
|                                                      |              |
| L3                                                   |              |
|                                                      |              |
|                                                      |              |
| LONGBEAG                                             | · LI         |
| LONGBEAC                                             |              |



## **Appendix B**2020 Rose Bowl Regatta – Alternative Courses



### Course 4



### Course 5



Course 6



#### Course 7